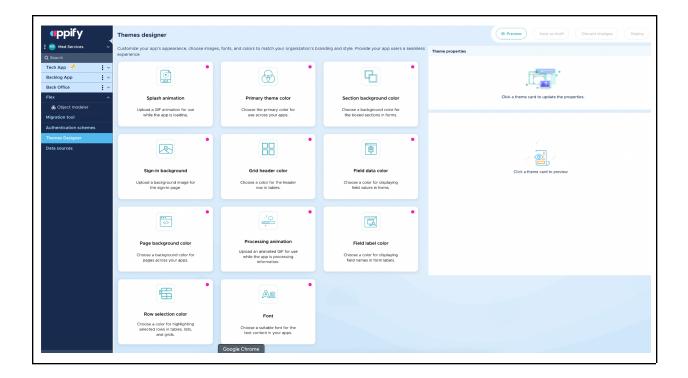

## **Themes**

Customize your apps' look and feel using Themes to reflect your organization's branding, style, and image. The Applify theme is applied by default, you can edit it using the new newly introduced Themes designer in Studio to create your theme.

As of this release, you can customize 11 theme attributes, including images, animation, colors, and font.

Read more...

## **Themes**

Customize your apps' look and feel using Themes to reflect your organization's branding, style, and image. The Appify theme is applied by default, you can edit it using the new newly introduced Themes designer in Studio to create your theme.

For instance,

As of this release, you can customize 11 theme attributes, including images, animation, colors, and font.